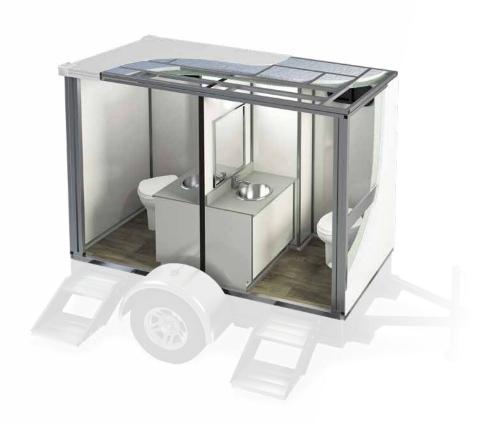

Users will find the bathrooms pleasantly lit with a full sink, mirror and large counter top to hold a drink, purse or other items. The hands-free, foot flush toilet is angled, creating ample room for guests to comfortably sit or stand.

Guests will appreciate the well-lit mirror, sink and counter top when freshening up. For those who want to offer hot water, an optional water heater is available.

The hands-free, foot flush toilet is comfortable, simple to operate and with corner positioning, provides guests with ample room within the restroom.

### **Specifications**

NUMBER OF STATIONS: FRESH TANK: WASTE TANK:

WEIGHT: LENGTH / WITH TONGUE: WIDTH / WITH STEPS: HEIGHT / WITH AIR CON: 2 340 L 380 L

1160 kg 2770 mm / 4030 mm 1670 mm / 2220 mm 2795 mm / 3150 mm