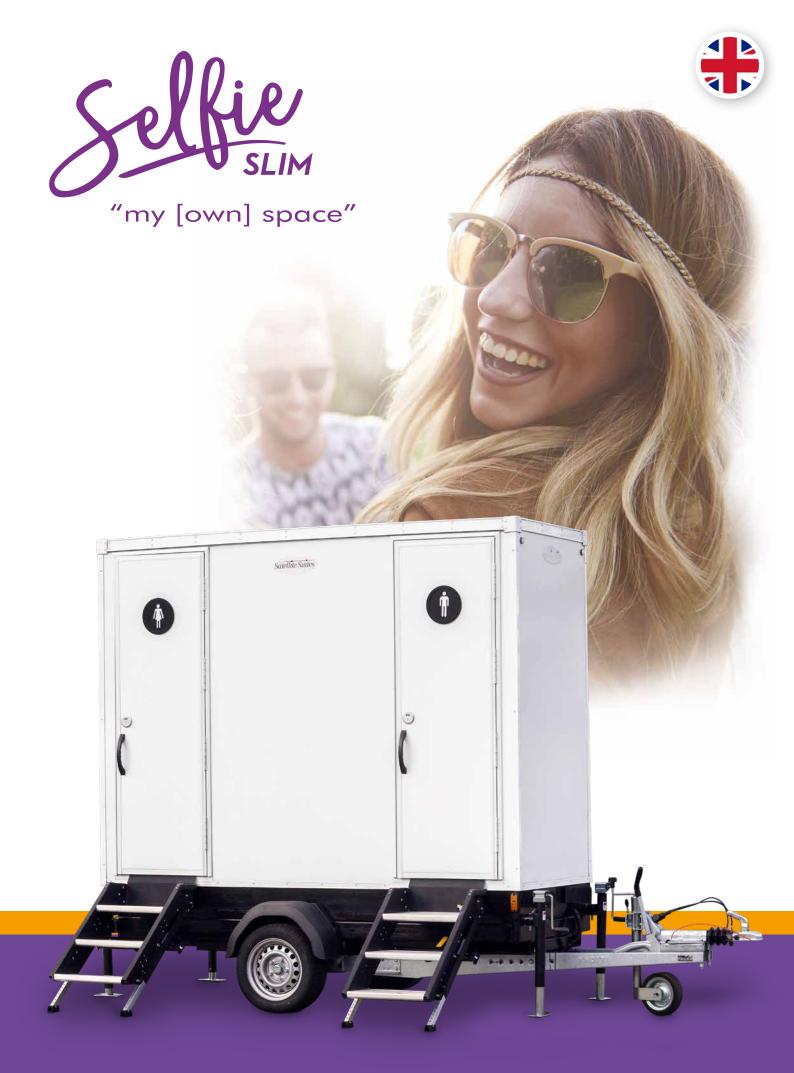

There is a growing expectation for nicer restrooms at events and job sites, and yet it needs to be affordable for both the operator and those looking to rent. The Selfie Slim is ideal for meeting both these needs and offering users an exceptional restroom experience at a competitive price.

## Strength and Durability

One look at the Selfie Slim will convince you it can take abuse and retain its basic beauty. The heavy-duty, powder-coated chassis rides on two 1600 kg and 14 inch aluminum wheels.

For durability, the exterior and interior surfaces, including walls, roof and flooring are made with non-wood, seamless materials to prevent water and mildew from causing costly water damage and unwanted odour.