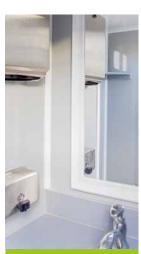

Users will find the bathrooms pleasantly lit with a full sink, mirror and large counter top to hold a drink, purse or other items. The hands-free, foot flush toilet is angled, creating ample room for guests to comfortably sit or stand.

Guests will appreciate the well-lit mirror, sink and counter top when freshening up. For those who want to offer hot water, an optional water heater is available.

The hands-free, foot flush toilet is comfortable, simple to operate and with corner positioning, provides guests with ample room within the restroom.